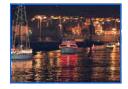

#### **BOAT PARADES**

Annual Christmas Boat Parade Redondo Beach Marina (310) 376-2459 Saturday Dec. 15th @ 5:00pm

Santa and his elves will be visiting the Redondo Beach Marina and the Redondo Beach Pier throughout the day and the boat parade will begin at 5 PM. The whole harbor area along Harbor Drive lights up with decorated boats in the Marina, all throughout the holiday season. Viewing for the actual boat parade can be seen from many of the restaurants, on the piers or along the break wall.

#### LA Harbor Holiday Afloat Parade Saturday Dec. 1st at 6 PM www.portoflosangeles.org

With the theme of "50 Golden Years of Holiday Lights," officials and community leaders will take part in the parade as judges or passengers on approximately 60 parade boats. Vessels of all shapes and sizes will participate, including powerboats, sailboats, tall ships and harbor working craft.